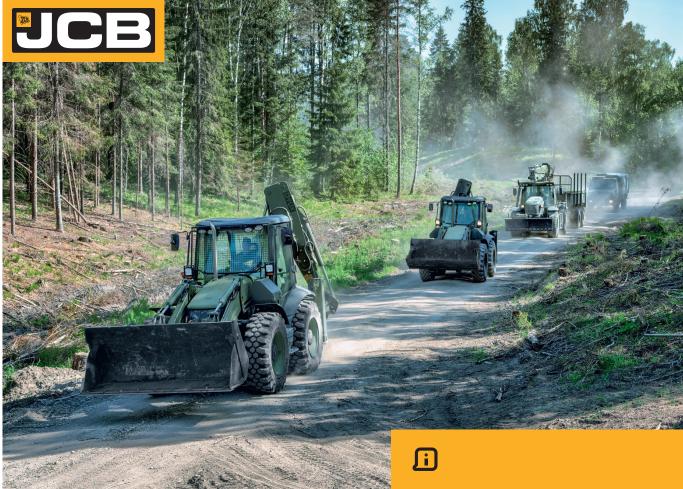

## DID YOU KNOW?

There is a whole fleet of special military JCB machines which are made to move quickly and have extra protection for the soldiers using them.

| Monday | Tuesday | Wednesday | Thursday | Friday | Saturday | Sunday |
|--------|---------|-----------|----------|--------|----------|--------|
|        |         |           |          |        |          | I      |
| 2      | 3       | 4         | 5        | 6      | 7        | 8      |
| 9      | 10      | II        | 12       | 13     | 14       | 15     |
| 16     | 17      | 18        | 19       | 20     | 21       | 22     |
| 23     | 24      | 25        | 26       | 27     | 28       | 29     |
| 30     |         |           |          |        |          |        |