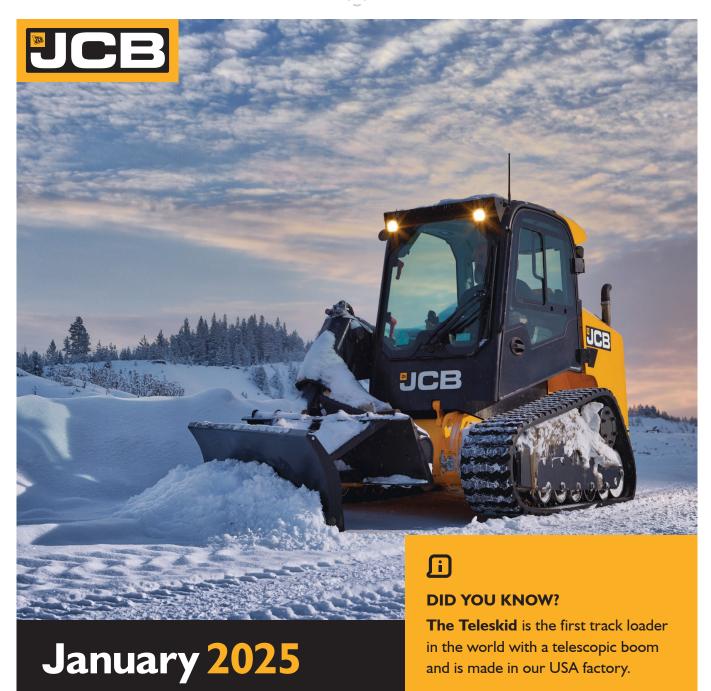

## **DID YOU KNOW?**

Snow does not stop JCB machines! You can often rely on **Backhoe Loaders and Loadalls** to dig out snow blocked roads. **Fastracs** are also used to help clear Airport runways with special snow shovel attachments!