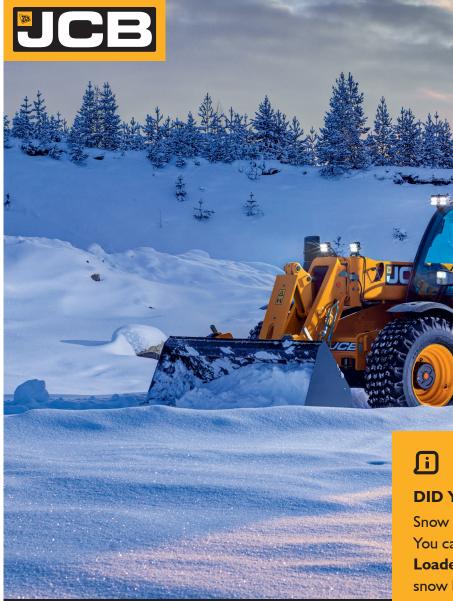

## **DID YOU KNOW?**

Snow does not stop JCB machines! You can often rely on **Backhoe Loaders and Loadalls** to dig out snow blocked roads. **Fastracs** are also used to help clear Airport runways with special snow shovel attachments!